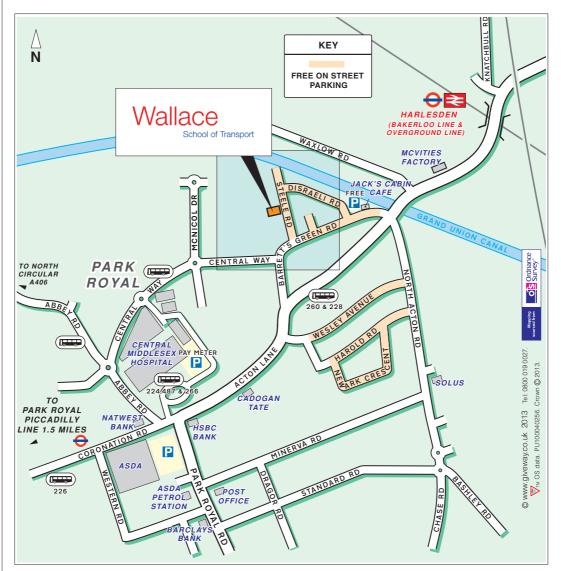

## **Wallace School of Transport**

8 Steele Road, Park Royal London NW10 7AR

Tel: 020 8453 3440

## **Directions from Tube & Train Stations**

Harlesden Station - Bakerloo & Overground is our nearest station. Turn right out the station. Walk down to traffic lights and turn right into Barretts Green Road. Steele Road is the 3rd road on the right. Approx 10 minutes to us.

Park Royal Station - Piccadilly Line. Exit the station and turn immediately right down the stairs and walk through the underpass. You will see a bus stop on your right. Take bus 226 (heading to Golders Green) and alight at Acton Lane bus stop. Steele Road is a short walk. Approx 30 minutes to us. See Map in station for further guidance.