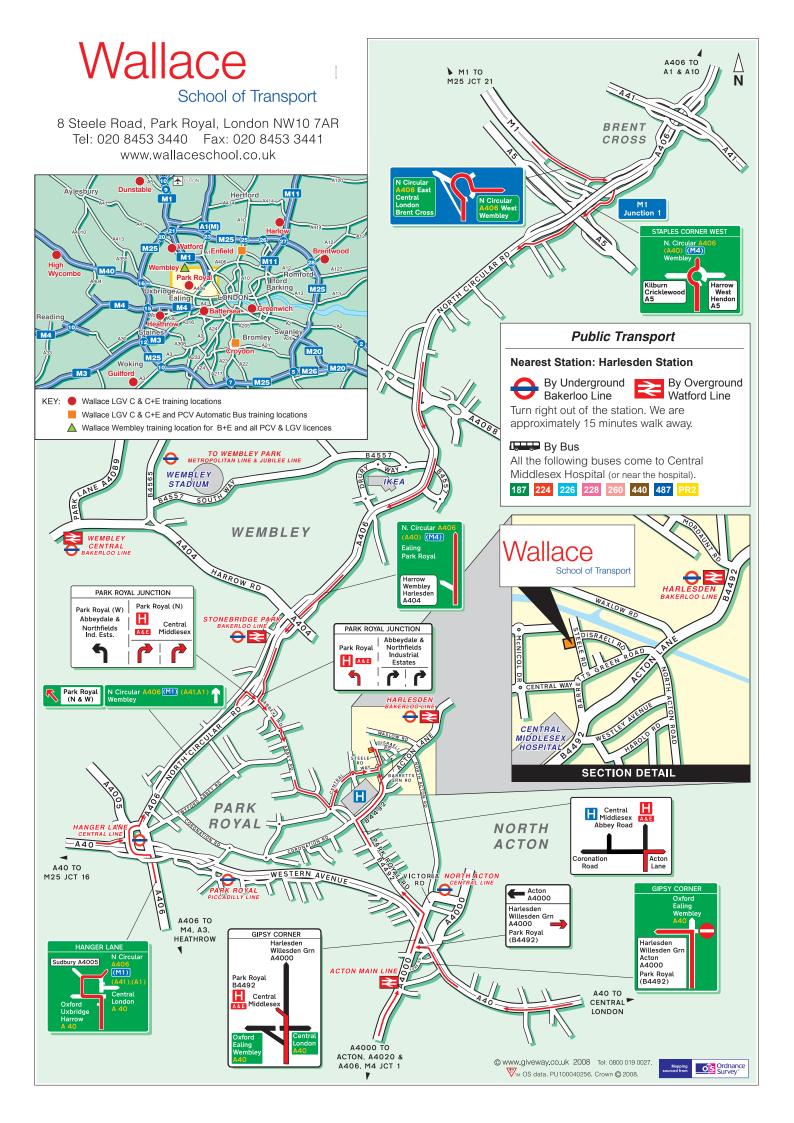

## **Wallace School of Transport**

8 Steele Road, Park Royal London NW10 7AR

Tel: 020 8453 3440

## **Directions from Tube & Train Stations**

Harlesden Station - Bakerloo & Overground is our nearest station. Turn right out the station. Walk down to traffic lights and turn right into Barretts Green Road. Steele Road is the 3rd road on the right. Approx 10 minutes to us.

Park Royal Station - Piccadilly Line. Exit the station and turn immediately right down the stairs and walk through the underpass. You will see a bus stop on your right. Take bus 226 (heading to Golders Green) and alight at Acton Lane bus stop. Steele Road is a short walk. Approx 30 minutes to us. See Map in station for further guidance.